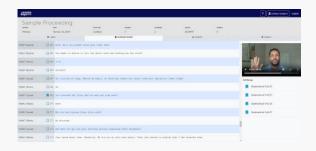

## Centralized deposition review post proceeding with Testimony Review

After a proceeding concludes, the audio and video recordings are synced with the ViewScript speech-to-text feed and available within the platform for review.

- Watch the proceeding recording and follow along with the speech-to-text feed
- Bookmark segments of testimony
- View speaker identifications and timestamps
- Search by keyword or phrase
- Download introduced exhibits