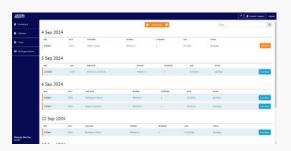

# View a consolidated list of upcoming and past proceedings

RemoteDepo Pro™ provides both a dashboard list and monthly calendar view of upcoming and past proceedings. Search by keyword, case details, or date to quickly find the proceeding you want to review or join.