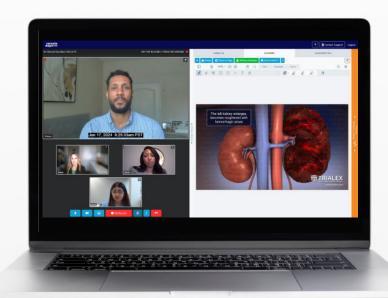

#### Easily follow testimony with ViewScript

RemoteDepo Pro™ includes ViewScript, a live speech-to-text feed of participant audio powered by Automated Speech Recognition (ASR) technology. ViewScript captures high-fidelity audio from each participant on individual channels, instantly translating it from speech into summary text for immediate review. You can also play back any portion of audio during the proceeding without crosstalk or interferences. The audio is synced with the speech-to-text feed, enabling parties to:

- See a live speech-to-text feed
- Play back any portion of testimony privately or for the group
- View speaker identifications and timestamps
- Bookmark segments of testimony and make notes for future reference
- Search for keywords or phrases
- Review the speech-to-text feed synced with the recorded audio and video within RemoteDepo Pro™ post proceeding
- Download a PDF copy after the proceeding for review offline