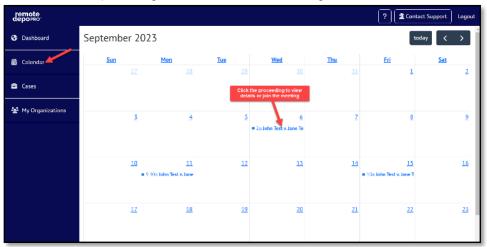

The **Calendar** displays a monthly view of RemoteDepo Pro<sup>™</sup> proceedings where you are listed as a participant. Each proceeding will appear on the specific calendar date of the month.

- In the calendar, click the proceeding to view details or join the meeting.