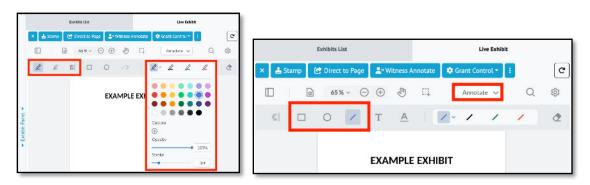

c. To annotate the Exhibit, click the View dropdown and select 'Annotate'.

|           | Exhibits List    |                     | Live Exhibit      |     |   |
|-----------|------------------|---------------------|-------------------|-----|---|
| × 占 Stamp | 🖸 Direct to Page | 2× Witness Annotate | 🗘 Grant Control * | 0   | C |
|           | ∂ 72% ~  ⊖       | + -                 | View A            | Q Ø |   |
|           |                  |                     | Annotate          |     |   |

- Shown on the left within the picture below are the three main annotation tools.
  - a. The freehand "pen" tool
  - b. Freehand highlighter
  - c. Text (OCR) highlighter
- On the right side are all the color options for the annotation tools. In this case the freehand "pen" option is selected. You can also change the size of the stroke along with the opacity,
- The option to use shapes is also available and is in the "Annotate" menu. This allows you to add preset adjustable shapes to your exhibit. (The shapes available to use are rectangles, circles, and the line tool.)