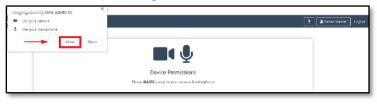

2. Once you have created your account you will be directed to the 'Connection Test' page where you can adjust your camera and microphone settings before joining the proceeding.

- 3. Google Chrome, Safari, or Microsoft Edge (recommended and supported browsers) will ask you to allow the use of your camera and microphone.
  - a. To continue into the proceeding, select "Allow".