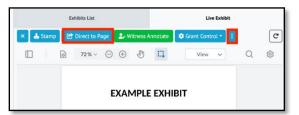

# How-to Use the Exhibit Tools

The Attendee that Shares the Exhibit will be known as the Exhibit Owner and can Grant Control to other Attendees and the Witness to annotate the Exhibit.

- a. The 'Exhibit Panel' gives you different options for navigating an Exhibit:
  - 1. The "X" Button allows you to close the Exhibit for all users.
  - 2. The "Stamp" button allows you to Stamp the Exhibit
  - 3. The "Direct to Page" button allows you to bring all the attendees to a selected page in a multi-page document.
  - 4. The "Grant Control" button allows the exhibit owner to give permission to other attendees in the deposition, including the witness.
- b. When annotation permissions exist, the following features are present:
  - o Direct to Page, which allows the user to bring all attendees to a selected page in a multi-page document.
  - o Download
  - o Annotate

c. To annotate the Exhibit, click the View dropdown and select 'Annotate'.

|           | Exhibits List    |                     | Live Exhibit      |     |   |
|-----------|------------------|---------------------|-------------------|-----|---|
| × 占 Stamp | 🖸 Direct to Page | 2× Witness Annotate | 🗘 Grant Control * | 0   | C |
|           | ∂ 72% ~  ⊖       | + -                 | View A            | Q Ø |   |
|           |                  |                     | Annotate          |     |   |